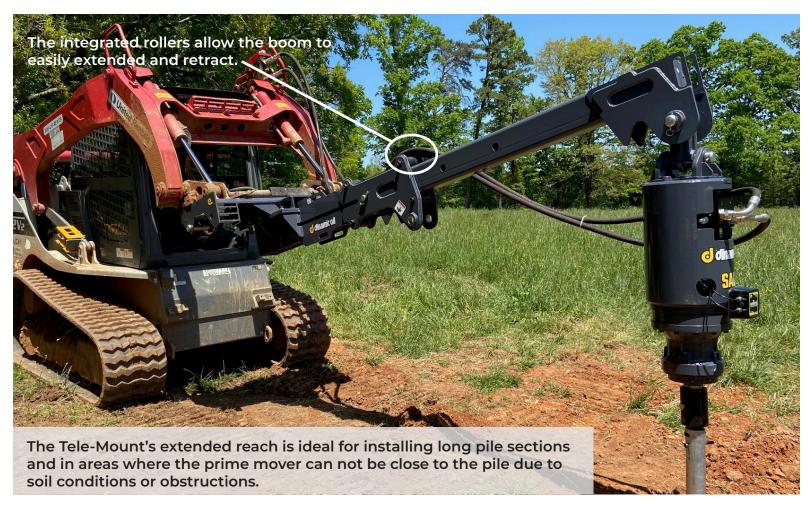

## INNOVATIVE FEATURES

Up to 14 feet of pin height when used on large skid steer loaders.

Removable stabilizers are included – *no need to pay* extra for a storage frame.

Built-in rollers allow the telescopic boom to slide easily inside the receiver.

Telescopic boom can be pinned at various lengths to make installation heights manageable.

Safety stop feature prevents the boom from accidental separation.

Excavator mounting bracket installs easily and quickly with universal bolt plate.