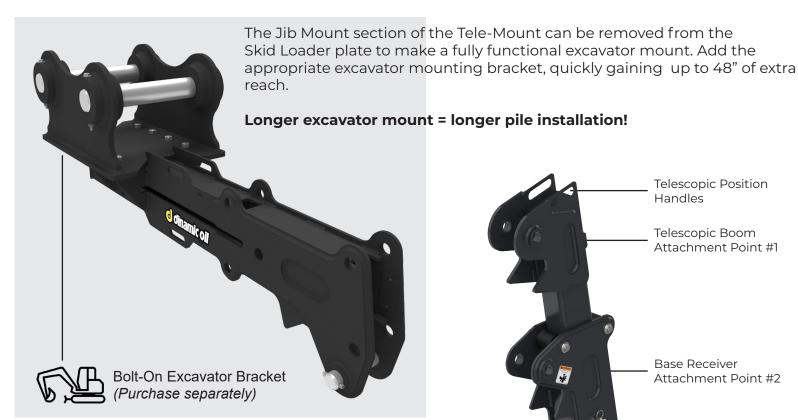

## **GLOBAL PRODUCTS | GLOBAL LOCATIONS | GLOBAL THINKING**

Telescopic Position Handles

Telescopic Boom Attachment Point #1

Base Receiver Attachment Point #2

Integrated Operator

Foot Step

Telescopic boom can be pinned at various lengths to make installation heights manageable.

Safety stop feature prevents the boom from accidental separation.

Excavator mounting bracket installs easily and quickly with universal bolt plate.