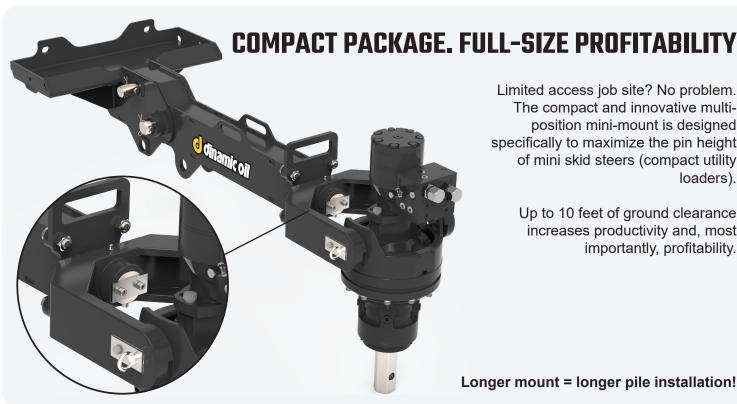

Imperial values: Ft-Lbs, PSI, GPM. Metric values: Nm, Bar, LPM shown in parenthesis (\*)

Limited access job site? No problem. The compact and innovative multiposition mini-mount is designed specifically to maximize the pin height of mini skid steers (compact utility loaders).

> Up to 10 feet of ground clearance increases productivity and, most importantly, profitability.

Longer mount = longer pile installation!

Designed for universal mini-skid loader quick attach and Bobcat® Bob-Tach® systems.