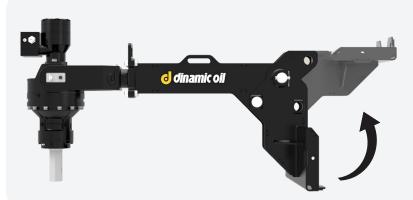

Pull one pin and mount transforms from transport to operational position. Simple, Fast, Effective!