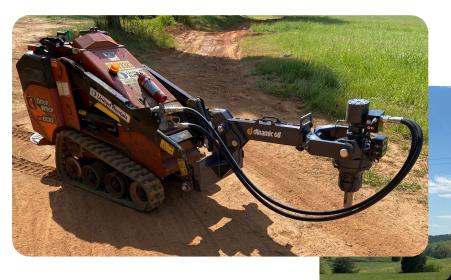

The multi-position mini-mount is designed with the hardworking operator in mind. Ideally suited for tight access job sites requiring long pile sections, the Dinamic Oil minimount improves productivity with up to 10 feet of ground clearance and the unique gimbal mount lets the drive head install pile sections at any angle.

The innovative mounting system boasts industry-leading ground clearance in a compact frame for easy transportation and improved maneuverability on tight job sites.