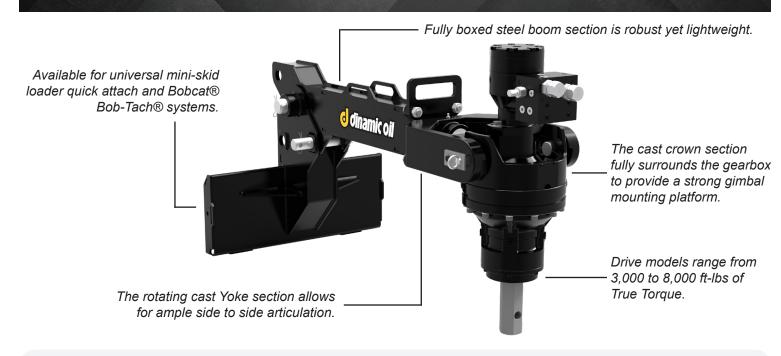

> Up to 10 feet of ground clearance increases productivity and, most importantly, profitability.

Longer mount = longer pile installation!

Designed for universal mini-skid loader quick attach and Bobcat® Bob-Tach® systems.

Designed with tight access job sites in mind, the Dinamic Oil mini skid steer mounting system will fit into small spaces and are lightweight.

With various Drive attachments available and universal mounting plates for quick hookup, this Anchor Drive system is ready to tackle any job.