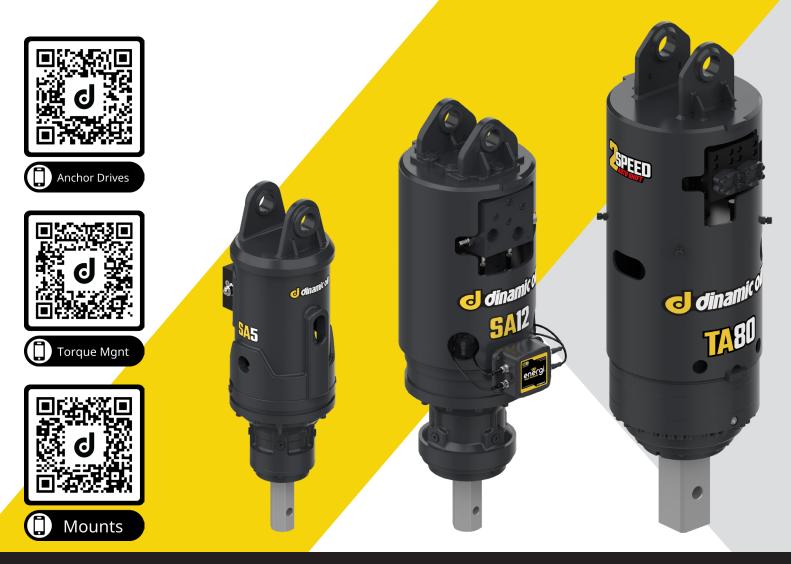

# **CONSTRUCTION ATTACHMENTS**

Dinamic Oil's newest product offering utilizes our core product - planetary gearboxes in highly engineered anchor drive attachments. Applying over 40 years of gear design, we're supporting this rapidly growing industry with our innovative line of anchor drives, mounting kits and patentpending torque management system.

# **HEAVY-DUTY WORK ETHIC**

The Construction Attachments portfolio includes Anchor Drives developed specifically for the demanding helical pile industry. Our Torque Management offering consists of the industry's most advanced torque management system, a differential system that will work with any Anchor Drive or choose the standard pressure differential kit. We also offer mounting kits to outfit most prime movers. Our modular design approach and industry-first features provide cost-effective and flexible mounting platforms that simplify adapting to your machine.