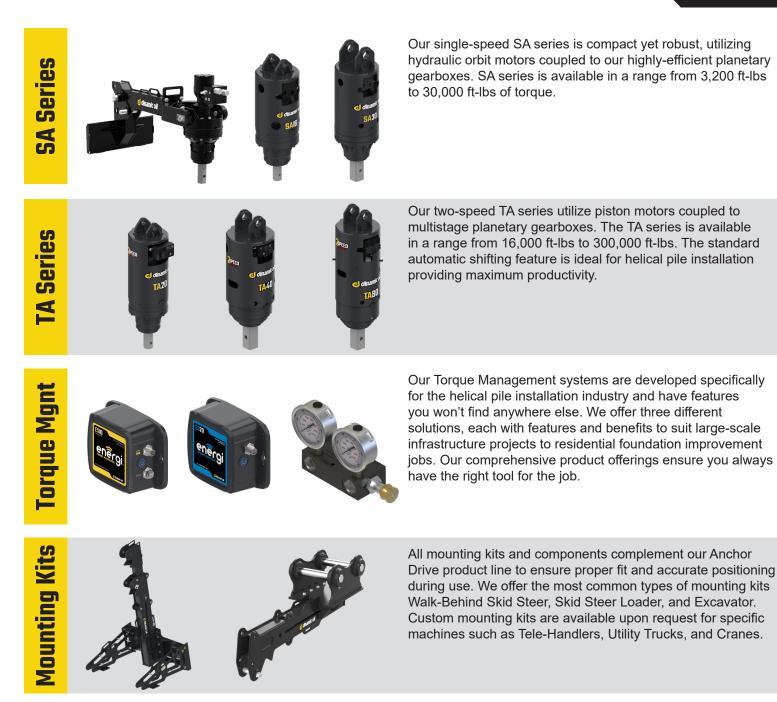

# **HEAVY-DUTY WORK ETHIC**

The Construction Attachments portfolio includes Anchor Drives developed specifically for the demanding helical pile industry. Our Torque Management offering consists of the industry's most advanced torque management system, a differential system that will work with any Anchor Drive or choose the standard pressure differential kit. We also offer mounting kits to outfit most prime movers. Our modular design approach and industry-first features provide cost-effective and flexible mounting platforms that simplify adapting to your machine.