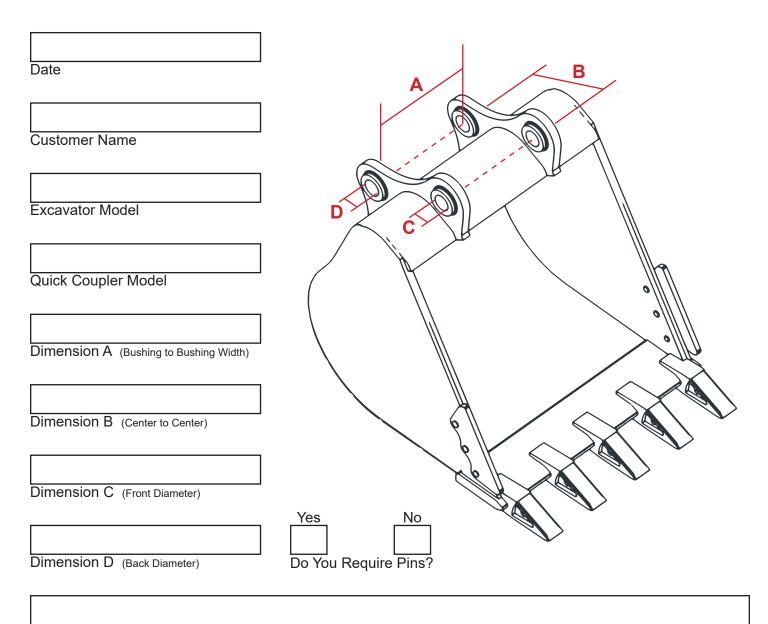

## EXCAVATOR MOUNTING INFORMATION FORM

Use this form to provide the required mounting dimensions of the excavator. Although we have OEM specifications on file, we ask you to verify dimensions to ensure correct fitment of your order.

Important dimensions required: Pin Diameters, Ear Spread, Pin Center to Center.

Using a tape measure or caliper take measurements A, B, C, D as accurately as possible and complete this form. - *Note this form can be completed electronically (fillable PDF) and submitted via email.* 

Note: Pin diameter measurements are typically in 5mm increments, so it is common for pins to be 90mm, 100mm etc.

**d** dinamic oil