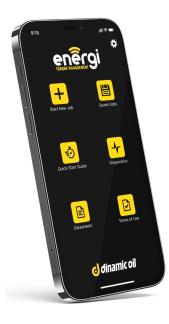

PDF Reports

No Added Height

Calibration Service

Pressure Monitoring

The Energi App allows your mobile device to conveniently manage and record your helical pile installations.

## **Energi App Monitors and Records:**

- Torque
- Depth
- Speed (RPM)
- Angle
- · Time & Date
- · Drive Model
- Differential Pressure
- Job and Pile Information

Instantly send all recorded data in PDF format directly from your mobile device.

#### **Individual Pile Report**

All recorded data is formatted into a user-friendly preformatted PDF installation report and can be emailed directly from your mobile device.

Energi 360 is a complete preventative maintenance service that calibrates the Energi Torque Management system and inspects the essential components of your Anchor Drive. This industry-first service ensures your Anchor Drive is ready every time you hit the job site.