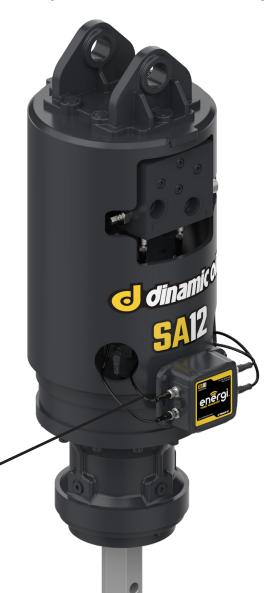

The patent-pending Energi system is an innovative Torque Management tool that takes the guesswork out of helical pile installation. Energi provides instant, accurate, and easy to interpret installation data. Energi is the only available torque management system integrated into the planetary gearbox.

Energi is not a bolt-on product; it's a fully integrated system designed to give the user an accurate, compact, and lightweight Torque Management solution.

Mobile App

VVI-FI Connection

True Torque

No Added Weight