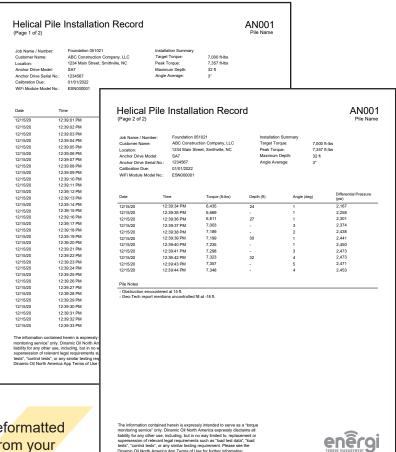

#### **Individual Pile Report**

All recorded data is formatted into a user-friendly preformatted PDF installation report and can be emailed directly from your mobile device.

Energi 360 is a complete preventative maintenance service that calibrates the Energi Torque Management system and inspects the essential components of your Anchor Drive. This industry-first service ensures your Anchor Drive is ready every time you hit the job site.

## **Energi App Monitors and Records:**

- Torque
- Depth
- Speed (RPM)
- Angle
- · Time & Date
- · Drive Model
- Differential Pressure
- Job and Pile Information

Instantly send all recorded data in PDF format directly from your mobile device.