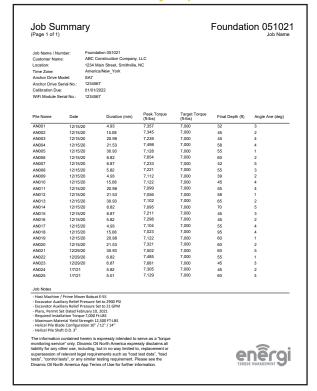

### **Summary Report**

## **Energi App Monitors and Records:**

- Torque
- Depth
- Speed (RPM)
- Angle
- · Time & Date
- · Drive Model
- Differential Pressure
- Job and Pile Information

Instantly send all recorded data in PDF format directly from your mobile device.