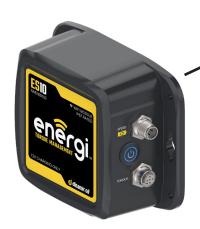

#### **Energi Wi-Fi Module Features:**

- IP67 Rated
- 40 Hour Battery Life
- Polycarbonate Housing
- Illuminated Power Button
- 100 Yards Wi-Fi RangeIntegrated Sleep Mode
- Operating Diagnostics (App)
- Temperature Regulated
- Easy Removal for Charging