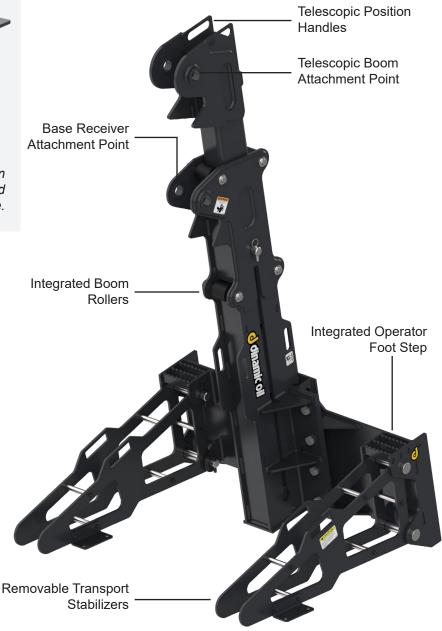

Mounting Platform

Different Prime Movers

3 Configurations

- Up to 14 feet of pin height when used on large skid steer loaders.
- 16,000 ft-lbs torque capacity rating.
- Removable stabilizers are included no need to pay extra for a storage frame.
- Removable stabilizers provide safe and simple transport.
- Built-in rollers allow the telescopic boom to slide easily inside the receiver.
- Telescopic boom can be pinned at various lengths to make installation heights manageable.
- Full articulation allows for accurate installation angles.
- Safety stop prevents the boom from accidental separation.
- Excavator ear kits install easily and quickly with universal bolt plate.