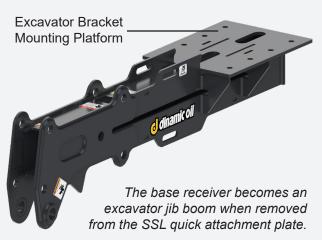

Mounting Platform

Different Prime Movers

3 Configurations

- Up to 14 feet of pin height when used on large skid steer loaders.
- 16,000 ft-lbs torque capacity rating.
- Removable stabilizers are included no need to pay extra for a storage frame.
- Removable stabilizers provide safe and simple transport.
- Built-in rollers allow the telescopic boom to slide easily inside the receiver.
- Telescopic boom can be pinned at various lengths to make installation heights manageable.
- Full articulation allows for accurate installation angles.
- Safety stop prevents the boom from accidental separation.
- Excavator ear kits install easily and quickly with universal bolt plate.